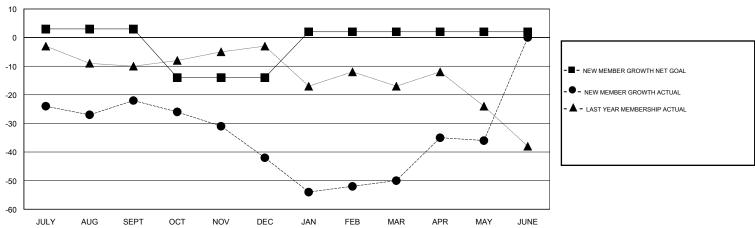

### GOALS AND ACTUAL MEMBERS CUMULATIVE

| DROPPED CLUBS: 2  DROPPED MEMBERS |          | 31 CLUBS OF 48 ADDED 1 OR MORE<br>NEW MEMBERS | GENDER DISTE<br>MALE<br>FEMALE  | 1,091 (79.81%)<br>276 (20.19%) |     |
|-----------------------------------|----------|-----------------------------------------------|---------------------------------|--------------------------------|-----|
| DECEASED                          | 23       | CLICK HERE FOR CUMULATIVE                     | TOTAL FAMILY UNIT MEMBERS       |                                | 175 |
| CLUB CANCELLED OTHER              | 32<br>71 | MEMBERSHIP DATA                               | FAMILY MEMBERS PAYING HALF DUES |                                | 90  |
| TOTAL                             | 126      |                                               |                                 |                                |     |